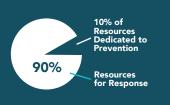

90%\* of local survivor service providers' budgets are directed toward services & support AFTER violence has occurred.

\* Average based on 2017 numbers shared by ASTOP, Solutions Center, and Agnesian Domestic Violence Services